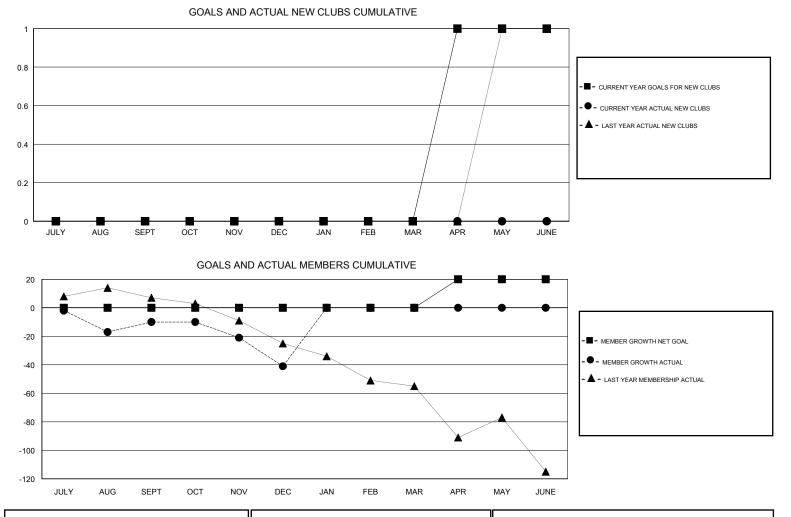

#### GMT CA

| Clubs                 |               |           |               | Members               |                           |                         |                                                    |  |
|-----------------------|---------------|-----------|---------------|-----------------------|---------------------------|-------------------------|----------------------------------------------------|--|
| RESULTS FOR 2017-2018 |               |           |               | RESULTS FOR 2017-2018 |                           |                         |                                                    |  |
| QUARTER               | NEW CLUB GOAL | NEW CLUBS | DROPPED CLUBS | QUARTER               | MEMBER GROWTH NET<br>GOAL | MEMBER GROWTH<br>ACTUAL | DROPPED<br>MEMBERS ACTUAL<br>(including transfers) |  |
| JULY/AUG/SEPT         | 0             | 0         | 2             | JULY/AUG/SEPT         | 0                         | 38                      | 44                                                 |  |
| OCT/NOV/DEC           | 0             | 0         | 0             | OCT/NOV/DEC           | 0                         | 31                      | 55                                                 |  |
| JAN/FEB/MAR           | 0             | 0         | 0             | JAN/FEB/MAR           | 0                         | 0                       | 0                                                  |  |
| APR/MAY/JUNE          | 1             | 0         | 0             | APR/MAY/JUNE          | 20                        | 0                       | 0                                                  |  |

| DROPPED CLUBS: 2 |    | 28 CLUBS OF 58 ADDED 1 OR MORE<br>NEW MEMBERS | GENDER DISTRIBUTION   MALE 761 (63.58%)   FEMALE 436 (36.42%) |  |     |
|------------------|----|-----------------------------------------------|---------------------------------------------------------------|--|-----|
| DROPPED MEMBERS  |    |                                               | Women Percentage Fiscal Year Goal: 37%                        |  |     |
| DECEASED         | 7  | CLICK HERE FOR CUMULATIVE                     | TOTAL FAMILY UNIT MEMBERS                                     |  | 211 |
| CLUB CANCELLED   | 0  | MEMBERSHIP DATA                               | FAMILY MEMBERS PAYING HALF<br>DUES                            |  | 407 |
| OTHER            | 92 |                                               |                                                               |  | 107 |
| TOTAL            | 99 |                                               |                                                               |  |     |